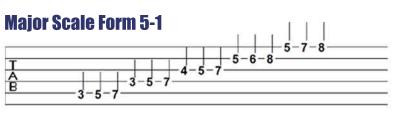

## Notes on Neck

#### D AL# 1D# G# F# `**♦** ₩ G# C# **r**# Ф# G# 5 D# G# ¢# A# 7 A ♦ Þ A# D# 8 C# 10 G# C# r# A# D# 12 13 A# 1D# G# F# 14 F ♦ A# 15 G# C# F# **Ъ**# G# 16 17 A

### Moveable Chards and Scales

















Finger: 1 2 4 1 2 4 1 2 4 1 2 4 1 3 4

#### **Minor Pentatonic Scale**





# Guitar Reference Chart

### Standard Chard Shapes



# **Basy Modern Chord Shapes**

As used in the WTK modern worship courses



# Slash Chards



D<sub>sus4</sub>/E

D<sub>sus2</sub>/B

# Suspended Chords

G/B

A/C#



# Strumming



Pattern 2



Pattern 3



# Reading Chard Charts



#### Tune Your Guitar





Headstock

## Reterence Charts

| Key | Key<br>Signature | 1  | 2   | 3   | 4  | 5  | 6   | 7     |
|-----|------------------|----|-----|-----|----|----|-----|-------|
| Α   | 3#               | Α  | bm  | c#m | D  | E  | f#m | g#dim |
| Bb  | 2 b              | Bb | cm  | dm  | Eb | F  | gm  | adim  |
| С   | None             | С  | dm  | em  | F  | G  | am  | bdim  |
| D   | 2#               | D  | e