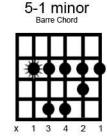

## Notes on Neck

#### D AL# 1D# G# F# `**♦** ₩ G# C# **r**# Ф# G# 5 D# G# ¢# A# 7 A ♦ Þ A# D# 8 C# 10 G# C# r# A# D# 12 13 A# 1D# G# F# 14 F ♦ A# 15 G# C# F# **Ъ**# G# 16 17 A

### Moveable Chards and Scales

















Finger: 1 2 4 1 2 4 1 2 4 1 2 4 1 3 4

#### **Minor Pentatonic Scale**





# Guitar Reference Chart

### Standard Chard Shapes



# **Basy Modern Chord Shapes**

As used in the WTK modern worship courses



# Slash Chards



D<sub>sus4</sub>/E

D<sub>sus2</sub>/B

# Suspended Chords

G/B

A/C#



# Strumming



Pattern 2



Pattern 3



# Reading Chard Charts



#### Tune Your Guitar





Headstock

## Reterence Charts

| Key | Key<br>Signature | 1  | 2   | 3   | 4  | 5  | 6   | 7     |
|-----|------------------|----|-----|-----|----|----|-----|-------|
| Α   | 3#               | Α  | bm  | c#m | D  | E  | f#m | g#dim |
| Bb  | 2 b              | Bb | cm  | dm  | Eb | F  | gm  | adim  |
| С   | None             | С  | dm  | em  | F  | G  | am  | bdim  |
| D   | 2#               |