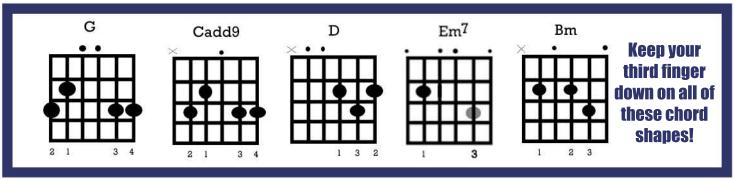

## Notes on Neck

#### D AL# 1D# G# F# `**♦** ₩ G# C# **r**# Ф# G# 5 D# G# ¢# A# 7 A ♦ Þ A# D# 8 C# 10 G# C# r# A# D# 12 13 A# 1D# G# F# 14 F ♦ A# 15 G# C# F# **Ъ**# G# 16 17 A

### Moveable Chards and Scales

















Finger: 1 2 4 1 2 4 1 2 4 1 2 4 1 3 4

#### **Minor Pentatonic Scale**





# Guitar Reference Chart

### Standard Chard Shapes



# **Basy Modern Chord Shapes**

As used in the WTK modern worship courses



# Slash Chards



D<sub>sus4</sub>/E

D<sub>sus2</sub>/B

# Suspended Chords

G/B

A/C#



# Strumming



Pattern 2



Pattern 3



# Reading Chard Charts



#### Tune Your Guitar





Headstock

## Reterence Charts

| Key | Key<br>Signature | 1  | 2   | 3   | 4  | 5  | 6   | 7     |
|-----|------------------|----|-----|-----|----|----|-----|-------|
| Α   | 3#               | Α  | bm  | c#m | D  | E  | f#m | g#dim |
| Bb  | 2 b              | Bb | cm  | dm  | Eb | F  | gm  | adim  |
| С   | None             | С  | dm  | em  | F  | G  | am  | bdim  |
| D   | 2#               | D  | em  | f#m | G  | Α  | bm  | C#dim |
| Eb  | 3 b              | Eb | fm  | gm  | Ab | Bb | cm  | ddim  |
| Ε   | 4#               | E  | f#m | g#m | A  | В  | c#m | d#dim |
| F   | 1 b              | F  | gm  |