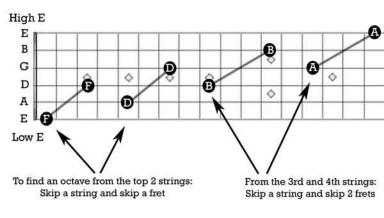

| G#      |  |  |
| Capo 2               | Α       |  |  |
| Capo 3               | A#      |  |  |
| Capo 4               | В       |  |  |
| Capo 5               | С       |  |  |
| Capo 6               | C#      |  |  |
| Capo 7               | D       |  |  |
| Capo 8               | D#      |  |  |
| Capo 9               | E       |  |  |
| Capo 10              | F       |  |  |
| Capo 11              | F#      |  |  |
| Capo 12              | G       |  |  |

| Major Key | Relative Minor |  |  |  |
|-----------|----------------|--|--|--|
| G         | E minor        |  |  |  |
| С         | A minor        |  |  |  |
| D         | B minor        |  |  |  |
| Α         | F# minor       |  |  |  |
| F         | D minor        |  |  |  |
| E         | C# minor       |  |  |  |