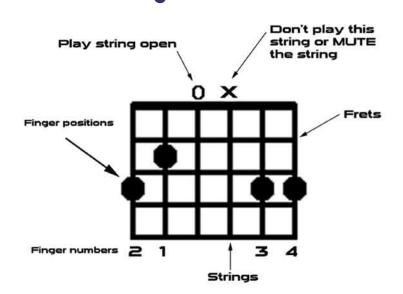

## Notes on Neck

#### D AL# 1D# G# F# `**♦** ₩ G# C# **r**# Ф# G# 5 D# G# ¢# A# 7 A ♦ Þ A# D# 8 C# 10 G# C# r# A# D# 12 13 A# 1D# G# F# 14 F ♦ A# 15 G# C# F# **Ъ**# G# 16 17 A

### Moveable Chards and Scales

















Finger: 1 2 4 1 2 4 1 2 4 1 2 4 1 3 4

#### **Minor Pentatonic Scale**





# Guitar Reference Chart

### Standard Chard Shapes



# **Basy Modern Chord Shapes**

As used in the WTK modern worship courses



# Slash Chards



D<sub>sus4</sub>/E

D<sub>sus2</sub>/B

# Suspended Chords

G/B

A/C#



# Strumming



Pattern 2



Pattern 3



# Reading Chard Charts



#### Tune Your Guitar





Headstock

## Reterence Charts

| Key | Key<br>Signature | 1  | 2   | 3   | 4  | 5  | 6   | 7     |
|-----|------------------|----|-----|-----|----|----|-----|-------|
| Α   | 3#               | Α  | bm  | c#m | D  | E  | f#m | g#dim |
| Bb  | 2 b              | Bb | cm  | dm  | Eb | F  | gm  | adim  |
| С   | None             | С  | dm  | em  | F  | G  | am  | bdim  |
| D   | 2#               | D  | em  | f#m | G  | Α  | bm  | C#dim |
| Eb  | 3 b              | Eb | fm  | gm  | Ab | Bb | cm  | ddim  |
| Ε   | 4#               | E  | f#m | g#m | A  | В  | c#m | d#dim |
| F   | 1 b              | F  | gm  | am  | Bb | С  | dm  | edim  |
| G   | 1#               | G  | am  | bm  | С  | D  | em  | f#dim |

| Original<br>Key of G | New Key |  |  |
|----------------