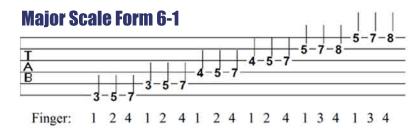

## Notes on Neck

#### D AL# 1D# G# F# `**♦** ₩ G# C# **r**# Ф# G# 5 D# G# ¢# A# 7 A ♦ Þ A# D# 8 C# 10 G# C# r# A# D# 12 13 A# 1D# G# F# 14 F ♦ A# 15 G# C# F# **Ъ**# G# 16 17 A

### Moveable Chards and Scales

















Finger: 1 2 4 1 2 4 1 2 4 1 2 4 1 3 4

#### **Minor Pentatonic Scale**





# Guitar Reference Chart

### Standard Chard Shapes



# **Basy Modern Chord Shapes**

As used in the WTK modern worship courses



# Slash Chards



D<sub>sus4</sub>/E

D<sub>sus2</sub>/B

# Suspended Chords

G/B

A/C#



# Strumming



Pattern 2



Pattern 3



# Reading Chard Charts



#### Tune Your Guitar





Headstock

## Reterence Charts

| Key | Key<br>Signature | 1  | 2   | 3   | 4  | 5  | 6   | 7     |
|-----|------------------|----|-----|-----|----|----|-----|-------|
| Α   | 3#               | Α  | bm  | c#m | D  | E  | f#m | g#dim |
| Bb  | 2 b              | Bb | cm  | dm  | Eb | F  | gm  | adim  |
| С   | None             | С  | dm  | em  | F  | G  | am  | bdim  |
| D   | 2#               | D  |