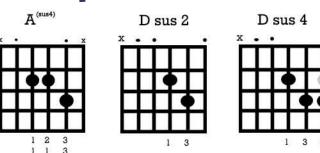

## Notes on Neck

#### D AL# 1D# G# F# `**♦** ₩ G# C# **r**# Ф# G# 5 D# G# ¢# A# 7 A ♦ Þ A# D# 8 C# 10 G# C# r# A# D# 12 13 A# 1D# G# F# 14 F ♦ A# 15 G# C# F# **Ъ**# G# 16 17 A

### Moveable Chards and Scales

















Finger: 1 2 4 1 2 4 1 2 4 1 2 4 1 3 4

#### **Minor Pentatonic Scale**





# Guitar Reference Chart

### Standard Chard Shapes



# **Basy Modern Chord Shapes**

As used in the WTK modern worship courses



# Slash Chards



D<sub>sus4</sub>/E

D<sub>sus2</sub>/B

# Suspended Chords

G/B

A/C#



# Strumming



Pattern 2



Pattern 3



# Reading Chard Charts



#### Tune Your Guitar





Headstock

## Reterence Charts

| Key | Key<br>Signature | 1  | 2   | 3   | 4  | 5  | 6   | 7     |
|-----|------------------|----|-----|-----|----|----|-----|-------|
| Α   | 3#               | Α  | bm  | c#m | D  | E  | f#m | g#dim |
| Bb  | 2 b              | Bb | cm  | dm  | Eb | F  | gm  | adim  |
| С   | None             | С  | dm  | em  | F  | G  | am  | bdim  |
| D   | 2#               | D  | em  | f#m | G  | Α  | bm  | C#dim |
| Eb  | 3 b              | Eb | fm  | gm  | Ab | Bb | cm  | ddim  |
| Ε   | 4#               | E  | f#m | g#m | A  | В  | c#m | d#dim |
| F   | 1 b              | F  | gm  | am  | Bb | С  | dm  | edim  |
| G   | 1#               | G  | am  | bm  | С  | D  | em  |