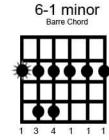

### Standard Chard Shapes

### Moveable Chards and Scales

Finger: 1 2 4 1 2 4 1 2 4 1 2 4 1 3 4