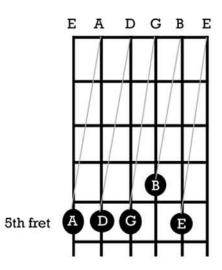

## Notes on Neck

#### D AL# 1D# G# F# `**♦** ₩ G# C# **r**# Ф# G# 5 D# G# ¢# A# 7 A ♦ Þ A# D# 8 C# 10 G# C# r# A# D# 12 13 A# 1D# G# F# 14 F ♦ A# 15 G# C# F# **Ъ**# G# 16 17 A

### Moveable Chards and Scales

















Finger: 1 2 4 1 2 4 1 2 4 1 2 4 1 3 4

#### **Minor Pentatonic Scale**





# Guitar Reference Chart

### Standard Chard Shapes



# **Basy Modern Chord Shapes**

As used in the WTK modern worship courses



# Slash Chards



D<sub>sus4</sub>/E

D<sub>sus2</sub>/B

# Suspended Chords

G/B

A/C#



# Strumming



Pattern 2



Pattern 3



# Reading Chard Charts



#### Tune Your Guitar





Headstock

## Reterence Charts

| Key | Key<br>Signature | 1  | 2   | 3   | 4  | 5  | 6   | 7     |
|-----|------------------|----|-----|-----|----|----|-----|-------|
| Α   | 3#               | Α  | bm  | c#m | D  | E  | f#m | g#dim |
| Bb  | 2 b              | Bb | cm  | dm  | Eb | F  | gm  | adim  |
| С   | None             | С  | dm  | em  | F  | G  | am  | bdim  |
| D   | 2#               | D  | em  | f#m | G  | Α  | bm  | C#dim |
| Eb  | 3 b              | Eb | fm  | gm  | Ab | Bb | cm  | ddim  |
| Ε   | 4#               | E  | f#m | g#m | A  | В  | c#m | d#dim |
| F   | 1 b              | F  | gm  | am  | Bb | С  | dm  | edim  |
| G   | 1#               | G  | am  | bm  | С  | D  | em  | f#dim |

| Original<br>Key of G | New Key |  |  |
|----------------------|---------|--|--|
|