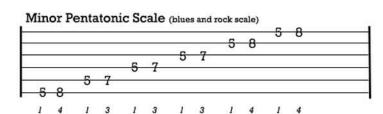

### Moveable Chards and Scales

Finger: 1 2 4 1 2 4 1 2 4 1 2 4 1 3 4

#### **Minor Pentatonic Scale**