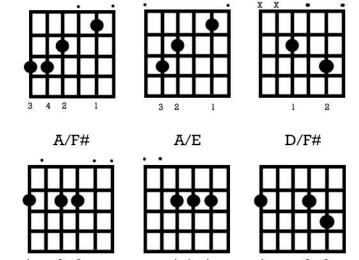

# Slash Chards

D<sub>sus4</sub>/E

D<sub>sus2</sub>/B

# Suspended Chords

G/B

A/C#