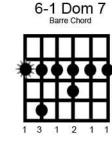

### Standard Chard Shapes

### Moveable Chards and Scales

Finger: 1 2 4 1 2 4 1 2 4 1 2 4 1 3 4