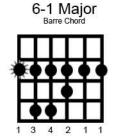

### Standard Chard Shapes

### Moveable Chards and Scales

Finger: 1 2 4 1 2 4 1 2 4 1 2 4 1 3 4