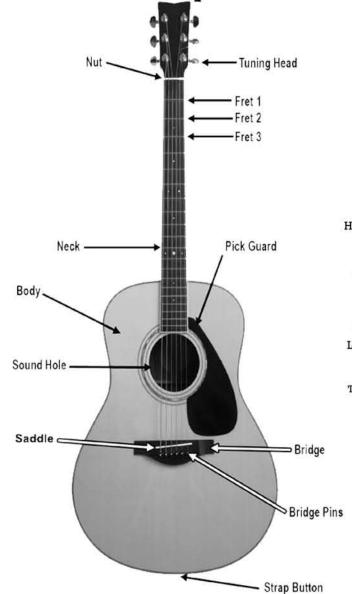

## Notes on Neck

#### D AL# 1D# G# F# `**♦** ₩ G# C# **r**# Ф# G# 5 D# G# ¢# A# 7 A ♦ Þ A# D# 8 C# 10 G# C# r# A# D# 12 13 A# 1D# G# F# 14 F ♦ A# 15 G# C# F# **Ъ**# G# 16 17 A

### Moveable Chards and Scales

















Finger: 1 2 4 1 2 4 1 2 4 1 2 4 1 3 4

#### **Minor Pentatonic Scale**





# Guitar Reference Chart

### Standard Chard Shapes



# **Basy Modern Chord Shapes**

As used in the WTK modern worship courses



# Slash Chards



D<sub>sus4</sub>/E

D<sub>sus2</sub>/B

# Suspended Chords

G/B

A/C#



# Strumming



Pattern 2



Pattern 3



# Reading Chard Charts



#### Tune Your Guitar





Headstock

## Reterence Charts

| Key | Key<br>Signature | 1  | 2   | 3   | 4  | 5  | 6   | 7     |
|-----|------------------|----|-----|-----|----|----|-----|-------|
| Α   | 3#               | Α  | bm  | c#m | D  | E  | f#m | g#dim |
| Bb  | 2 b              | Bb | cm  | dm  | Eb | F  | gm  | adim  |
| С   | None             | С  | dm  | em  | F  | G  | am  | bdim  |
| D   | 2#               | D  | em  | f#m | G  | Α  | bm  | C#dim |
| Eb  | 3 b              | Eb | fm  | gm  | Ab | Bb | cm  | ddim  |
| Ε   | 4#               | E  | f#m | g#m | A  | В  | c#m | d#dim |
| F   | 1 b              | F  | gm  | am  | Bb | С  | dm  | edim  |
| G   | 1#               | G  | am  | bm  | С  | D  | em  | f#dim |

| Original<br>Key of G | New Key |  |  |
|----------------------|---------|--|--|
| C