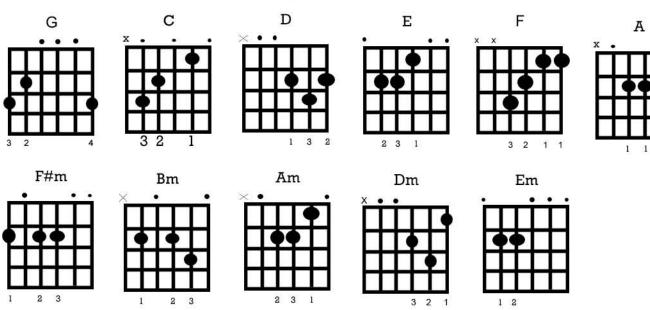

## Notes on Neck

#### D AL# 1D# G# F# `**♦** ₩ G# C# **r**# Ф# G# 5 D# G# ¢# A# 7 A ♦ Þ A# D# 8 C# 10 G# C# r# A# D# 12 13 A# 1D# G# F# 14 F ♦ A# 15 G# C# F# **Ъ**# G# 16 17 A

### Moveable Chards and Scales

















Finger: 1 2 4 1 2 4 1 2 4 1 2 4 1 3 4

#### **Minor Pentatonic Scale**





# Guitar Reference Chart

### Standard Chard Shapes



# **Basy Modern Chord Shapes**

As used in the WTK modern worship courses



# Slash Chards



D<sub>sus4</sub>/E

D<sub>sus2</sub>/B

# Suspended Chords

G/B

A/C#



# Strumming



Pattern 2



Pattern 3



# Reading Chard Charts



#### Tune Your Guitar





Headstock

## Reterence Charts

| Key | Key<br>Signature | 1  | 2   | 3   | 4  | 5  | 6   | 7     |
|-----|------------------|----|-----|-----|----|----|-----|-------|
| Α   | 3#               | Α  | bm  | c#m | D  | E  | f#m | g#dim |
| Bb  | 2 b              | Bb | cm  | dm  | Eb | F  | gm  | adim  |
| С   | None             | С  | dm  | em  | F  | G  | am  | bdim  |
| D   | 2#               | D  | em  | f#m | G  | Α  | bm  | C#dim |
| Eb  | 3 b              | Eb | fm  | gm  | Ab | Bb | cm  | ddim  |
| Ε   | 4#               | E