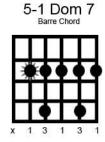

## Notes on Neck

#### D AL# 1D# G# F# `**♦** ₩ G# C# **r**# Ф# G# 5 D# G# ¢# A# 7 A ♦ Þ A# D# 8 C# 10 G# C# r# A# D# 12 13 A# 1D# G# F# 14 F ♦ A# 15 G# C# F# **Ъ**# G# 16 17 A

### Moveable Chards and Scales

















Finger: 1 2 4 1 2 4 1 2 4 1 2 4 1 3 4

#### **Minor Pentatonic Scale**





# Guitar Reference Chart

### Standard Chard Shapes



# **Basy Modern Chord Shapes**

As used in the WTK modern worship courses



# Slash Chards



D<sub>sus4</sub>/E

D<sub>sus2</sub>/B

# Suspended Chords

G/B

A/C#



# Strumming



Pattern 2



Pattern 3



# Reading Chard Charts



#### Tune Your Guitar





Headstock

## Reterence Charts

| Key | Key<br>Signature | 1  | 2   | 3   | 4  | 5  | 6   | 7     |
|-----|------------------|----|-----|-----|----|----|-----|-------|
| Α   | 3#               | Α  | bm  | c#m | D  | E  | f#m | g#dim |
| Bb  | 2 b              | Bb | cm  | dm  | Eb | F  | gm  | adim  |
| С   | None             | С  | dm  | em  | F  | G  | am  | bdim  |
| D   | 2#               | D