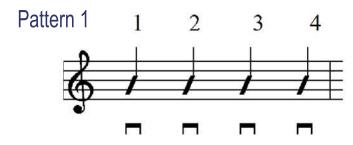

## Notes on Neck

#### D AL# 1D# G# F# `**♦** ₩ G# C# **r**# Ф# G# 5 D# G# ¢# A# 7 A ♦ Þ A# D# 8 C# 10 G# C# r# A# D# 12 13 A# 1D# G# F# 14 F ♦ A# 15 G# C# F# **Ъ**# G# 16 17 A

### Moveable Chards and Scales

















Finger: 1 2 4 1 2 4 1 2 4 1 2 4 1 3 4

#### **Minor Pentatonic Scale**





# Guitar Reference Chart

### Standard Chard Shapes



# **Basy Modern Chord Shapes**

As used in the WTK modern worship courses



# Slash Chards



D<sub>sus4</sub>/E

D<sub>sus2</sub>/B

# Suspended Chords

G/B

A/C#



# Strumming



Pattern 2



Pattern 3



# Reading Chard Charts



#### Tune Your Guitar





Headstock

## Reterence Charts

| Key | Key<br>Signature | 1  | 2   | 3   | 4  | 5  | 6   | 7     |
|-----|------------------|----|-----|-----|----|----|-----|-------|
| Α   | 3#               | Α  | bm  | c#m | D  | E  | f#m | g#dim |
| Bb  | 2 b              | Bb | cm  | dm  | Eb | F  | gm  | adim  |
| С   | None             | С  | dm  | em  | F  | G  | am  | bdim  |
| D   | 2#               | D  | em  | f#m | G  | Α  | bm  | C#dim |
| Eb  | 3 b              | Eb | fm  | gm  | Ab | Bb | cm  | ddim  |
| Ε   | 4#               | E  | f#m | g#m | A  | В  | c#m | d#dim |
| F   | 1 b              | F  | gm  | am  | Bb | С  | dm  | edim  |
| G   | 1#               | G  | am  | bm  | С  | D  | em  | f#dim |

| Orig